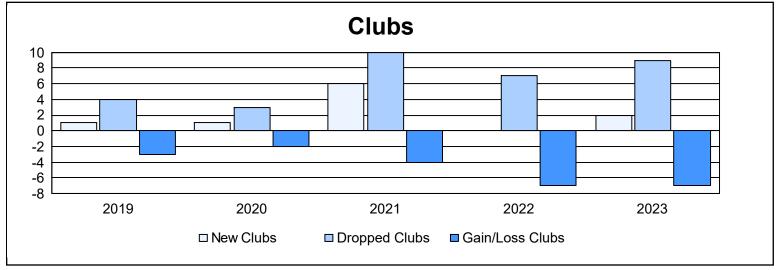

| Year      | New<br>Clubs | Dropped<br>Clubs | Gain/<br>Loss<br>Clubs | New<br>Members | Charter<br>Members | Reinstate<br>Members | Transfer<br>Members | Total<br>Member<br>Added | Total<br>Members<br>Dropped | Gain/<br>Loss<br>Members |
|-----------|--------------|------------------|------------------------|----------------|--------------------|----------------------|---------------------|--------------------------|-----------------------------|--------------------------|
| 2018-2019 | 1            | 4                | -3                     | 436            | 27                 | 22                   | 32                  | 517                      | 814                         | -297                     |
| 2019-2020 | 1            | 3                | -2                     | 396            | 36                 | 25                   | 33                  | 490                      | 701                         | -211                     |
| 2020-2021 | 6            | 10               | -4                     | 387            | 166                | 17                   | 36                  | 606                      | 788                         | -182                     |
| 2021-2022 | 0            | 7                | -7                     | 538            | 6                  | 38                   | 26                  | 608                      | 819                         | -211                     |
| 2022-2023 | 2            | 9                | -7                     | 460            | 78                 | 63                   | 38                  | 639                      | 728                         | -89                      |
| Average   | 2            | 7                | -5                     | 443            | 63                 | 33                   | 33                  | 572                      | 770                         | -198                     |